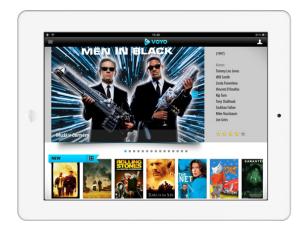

#### VOYO

- VOYO is a complete OTT/DRM solution for Central European countries
- We delivered the complete Smart TV and Smartphone clients on these platforms:
  - Smart TV Samsung, LG NetCast, Panasonic
  - Smartphones iOS, Android, Windows Phone (7/8)
- More details here