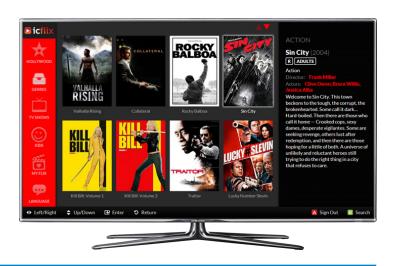

#### icflix

- icflix is a complete OTT/DRM solution for MENA countries, Latin America, and Africa
- We support icflix with the complete multiscreen solution on these platforms:
- Smart TV Samsung, LG NetCast, SONY
- Smartphones iOS, Android, Windows Phone
- Game Consoles Wii, PS3, XBOX
- More details <u>here</u>