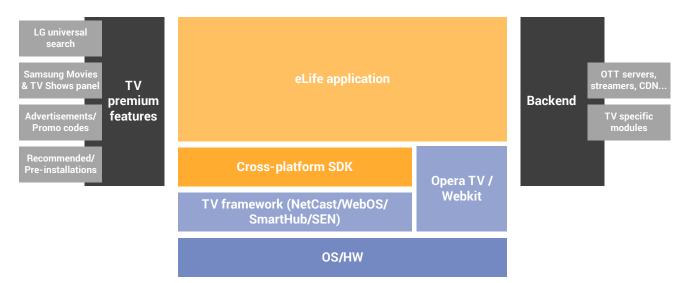

### Mautilus Smart TV SDK

- Mautilus has developed a unique Smart TV SDK which allows to build an App once and deploy it on all major Connected TV Platforms.
- Platforms supported: Samsung, LG, Panasonic, Sharp, Toshiba,
   SONY, PS3/4, Xbox, Set-top Boxes and HDMI Dongles (Dune HD, ..)
- Free of Charge