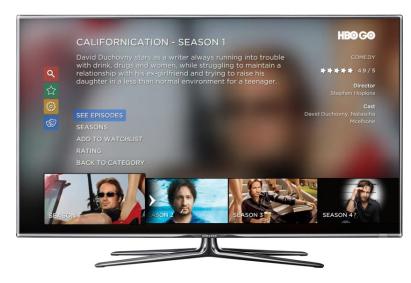

#### HBO.GO

- HBO.GO is a Video on Demand (VOD) service that was launched in February 2010 and now it is one of the most popular services of its kind worldwide.
- We have developed applications for Samsung Orsay, Tizen, LG WebOS, LG NetCast, Xbox 360.
- More details here