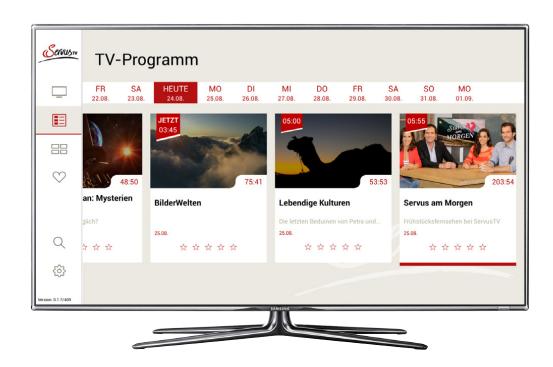

#### **Servus TV**

 OTT/VOD/Live stream application for Android smartphones, tablets, and Amazon Fire TV