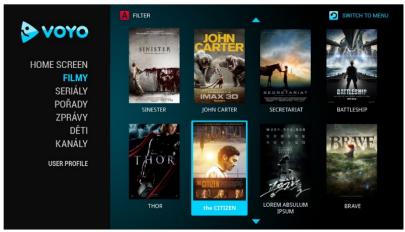

#### VOYO

- VOYO is a complete OTT/DRM solution for Central European countries
- We delivered the complete Smart TV and Smartphone clients on these platforms:
  - Smart TV Samsung, LG NetCast, Panasonic
  - Smartphones iOS, Android, Windows Phone (7/8)
- More details here