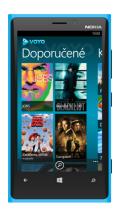

#### VOYO

- VOYO is a complete OTT/DRM solution for Central European countries
- We delivered the complete Smart TV and Smartphone clients on these platforms:
  - Smart TV Samsung, LG NetCast, Panasonic
  - Smartphones iOS, Android, Windows Phone (7/8)
- More details here