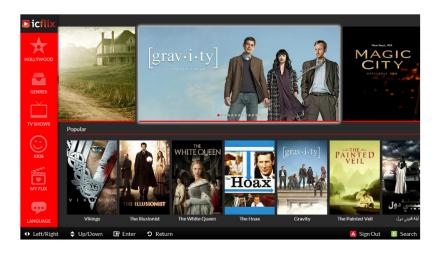

#### icflix

- icflix is a complete OTT/DRM solution for MENA countries, Latin America, and Africa
- We support icflix with the complete multiscreen solution on these platforms:
- Smart TV Samsung, LG NetCast, SONY
- Smartphones iOS, Android, Windows Phone
- Game Consoles Wii, PS3, XBOX
- More details <u>here</u>