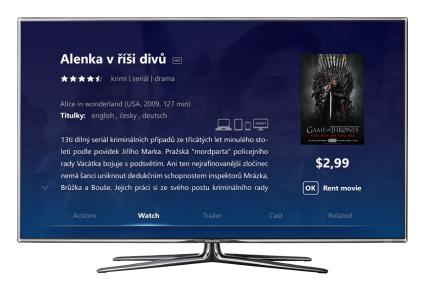

#### HBO.GO

- HBO.GO is a Video on Demand (VOD) service that was launched in February 2010 and now it is one of the most popular services of its kind worldwide.
- We have developed applications for Samsung Orsay, Tizen, LG WebOS, LG NetCast, Xbox 360.
- More details here