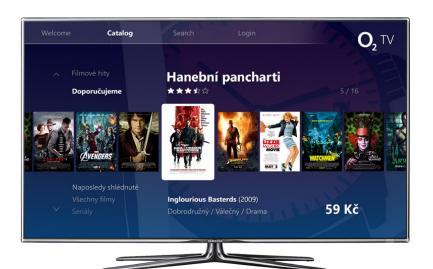

#### O<sub>2</sub> TV

- O<sub>2</sub> TV is a video library providing Video on Demand service, which allows to watch a wide range of both global and domestic movies and series under DRM protection.
- We developed OTT/VOD SmartTV applications for Samsung and LG
- More details <u>here</u>