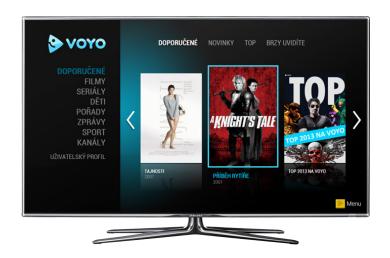

#### VOYO

- VOYO is a complete OTT/DRM solution for Central European countries
- We delivered the complete Smart TV and Smartphone clients on these platforms:
  - Smart TV Samsung, LG NetCast, Panasonic
  - Smartphones iOS, Android, Windows Phone (7/8)
- More details here